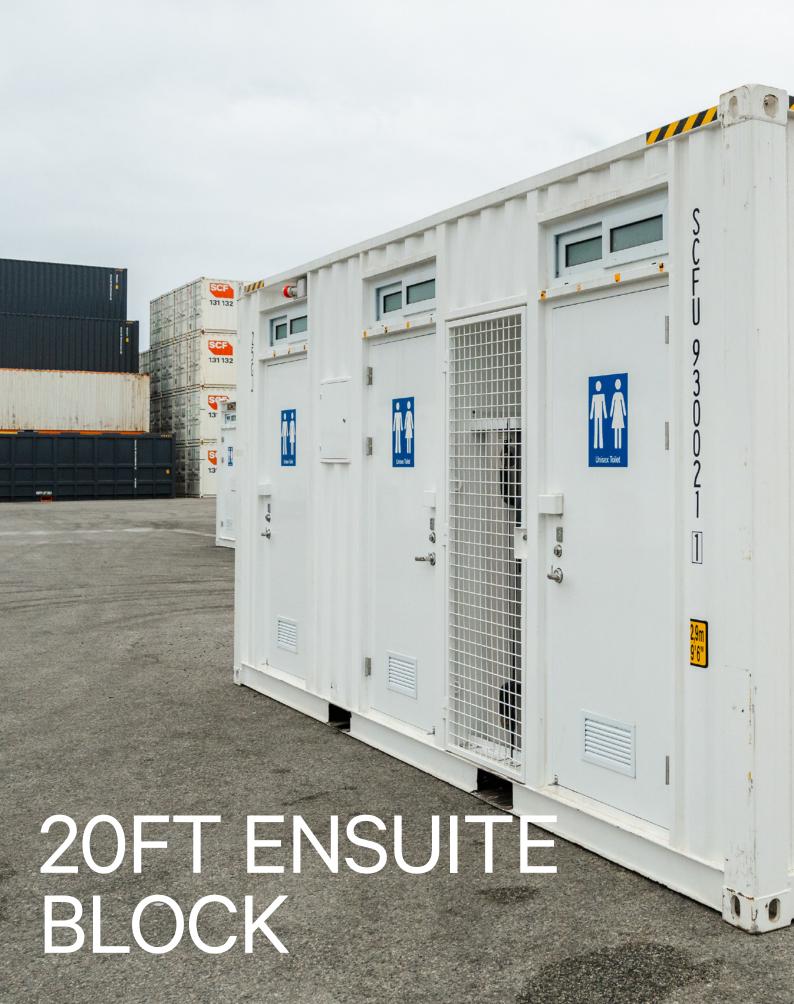

Keep your hard working team feeling so fresh and so clean with our 20ft Ensuite Block. Whether your site is big or small, SCF's 20ft Ensuite Block is your all in one big impact hygiene solution.

## **Details**

SCF Ensuite Blocks are fitted with a range of features including hot and cold water, large shower amenities, toilet, and hand basins. They are insulated for optimum temperature control and have exhaust fans to increase air flow.

## **Key Features**

- Installed hot water system
- 'Plug and Play' plumbing for quick and easy deployment
- Fluorescent LED Lights
- Lockable doors for privacy
- 3 separate self contained rooms