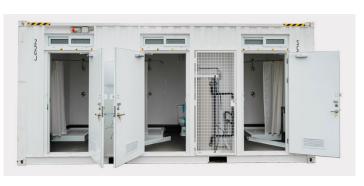

## **Key Features**

- Installed hot water system
- 'Plug and Play' plumbing for quick and easy deployment
- Fluorescent LED Lights
- Lockable doors for privacy
- 3 separate self contained rooms

## **Details**

SCF Ensuite Blocks are fitted with a range of features including hot and cold water, large shower amenities, toilet, and hand basins. They are insulated for optimum temperature control and have exhaust fans to increase air flow.