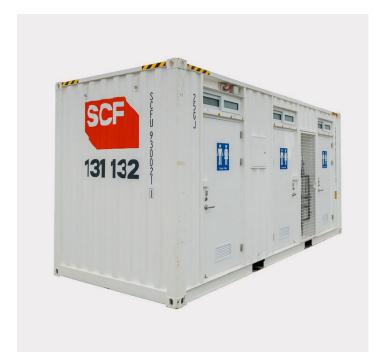

Keep your hard working team feeling so fresh and so clean with our 20ft Ensuite Block. Whether your site is big or small, SCF's 20ft Ensuite Block is your all in one big impact hygiene solution.

Our 'plug and play' plumbing ensures quick and easy deployment, and all our units are built with the same high-quality materials as our standard containers and portable buildings, the SCF 20ft Ensuite Block is a must-have for busy sites that requires amenities. Each unit is construction compliant with all Australian standards and the National Construction Code 2013.

## Specifications 20ft Ensuite Block | AA296-AAB Specifications may vary

| External    |       |  |
|-------------|-------|--|
| Length (mm) | 6,058 |  |
| Width (mm)  | 2,438 |  |
| Height (mm) | 2,896 |  |