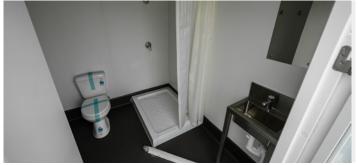

## **Details**

SCF Ensuite Blocks are fitted with a range of features including hot and cold water, large shower amenities, toilet, and hand basins. They are insulated for optimum temperature control and have exhaust fans to increase air flow.

## **Key Features**

- Installed hot water system
- 'Plug and Play' plumbing for quick and easy deployment
- Fluorescent LED Lights
- Lockable doors for privacy
- 3 separate self contained rooms